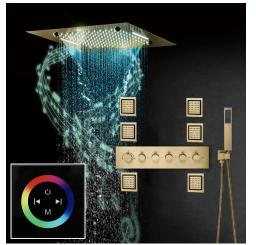

#### **Shower Head**

Shower Head 3 Functions: Waterfall, Rainfall & Mist

Shower head size: 20 x 20 inch

Each function run all together and separately

Music and LED light work by electronic

All Metal Material: Solid Brass; Stainless Steel (top showerhead, hose)

Shower Head Mounting: Flush on ceiling

Hand Spray Hose: 59 inch Water flow: 2.5 GPM ~ 5.5 GPM Water pressure: 0.3 MPA ~ 1 MPA

Water pipe lines: 3/4 inch water pipes for the hot and cold water mixer

inlet, the others are 1/2 inch

# Touch Panel Control Turn On/Off Control MANUAL MODE Total 64 colors M Auto mode setting Auto Mode Total 11 Auto mode Set the speed of color change, fast/slow

18.5 x 18.5 inch (470 x 470 mm)

Product shown is only for installation display purpose