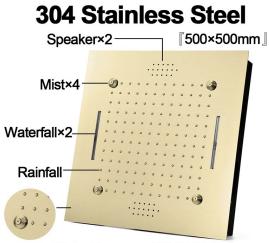

#### **Shower Head**

Shower Head 3 Functions: Waterfall, Rainfall & Mist

Shower head size: 20 x 20 inch

Each function run all together and separately

Music and LED light work by electronic

All Metal Material: Solid Brass; Stainless Steel (top showerhead, hose)