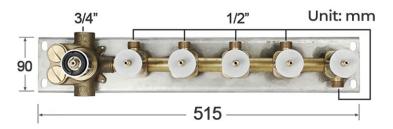

Shower Head Mounting: Flush on ceiling

Hand Spray Hose: 59 inch Water flow: 2.5 GPM ~ 5.5 GPM Water pressure: 0.3 MPA ~ 1 MPA

Water pipe lines: 3/4 inch water pipes for the hot and cold water mixer

inlet, the others are 1/2 inch

#### **Shower Mixer Connections**