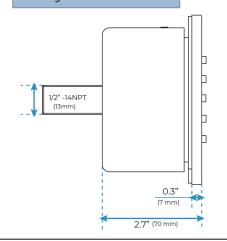

GPM Water pressure: 0.3 MPA ~ 1 MPA

Water pipe lines: 3/4 inch water pipes for the hot and cold water mixer

inlet, the others are 1/2 inch

# Touch Panel Control Turn On/Off Control MANUAL MODE Total 64 colors M Auto mode setting Auto Mode Total 11 Auto mode Set the speed of color change, fast/slow





18.5 x 18.5 inch (470 x 470 mm)



Product shown is only for installation display purpose

2.76 inch



Water Pressure: 0.3-0.5MPA Shower Flow Rate: 9-25L/min

All dimensions and specifications are nominal and may vary. Use actual products for accuracy in critical situations.



### **B**athSelect

#### **Shower Mixer**





Product shown is only for installation display purpose

#### **Shower Mixer Connections**



#### **Hand Shower**



Flow Rate: 2.0 GPM / 7.6 LPM

#### **Body Jet**





**FEATURES** Material: Brass

Base Plate Height: 5-1/8" Base Plate Width: 5-1/8" Jet Surface Area: 3-1/8" Surface Depth: 1/4" Adjustment Angle: 5° Male NPT Connection: 1/2" Maximum Flow Rate: 2.5 GPM (9.5L/min) max @ 80 psi