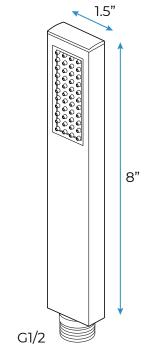

Hand Spray Hose: 59 inch Water flow: 2.5 GPM ~ 5.5 GPM Water pressure: 0.3 MPA ~ 1 MPA

Water pipe lines: 3/4 inch water pipes for the hot and cold water mixer

inlet, the others are 1/2 inch

# Touch Panel Control Turn On/Off Control MANUAL MODE Total 64 colors M Auto mode setting Auto Mode Total 11 Auto mode Set the speed of color change, fast/slow





18.5 x 18.5 inch (470 x 470 mm)



Product shown is only for installation display purpose

2.76 inch



Water Pressure: 0.3-0.5MPA Shower Flow Rate: 9-25L/min

All dimensions and specifications are nominal and may vary. Use actual products for accuracy in critical situations.



### **B**athSelect

#### **Shower Mixer**





Product shown is only for installation display purpose

#### **Shower Mixer Connections**



#### **Hand Shower**



Flow Rate: 2.0 GPM / 7.6 LPM

#### **Body Jet**





**FEATURES** Material: Brass

Base Plate Height: 5-1/8" Base Plate Width: 5-1/8" Jet Surface Area: 3-1/8" Surface Depth: 1/4" Adjustment Angle: 5° Male NPT Connection: 1/2" Maximum Flow Rate: 2.5 GPM (9.5L/min) max @ 80 psi