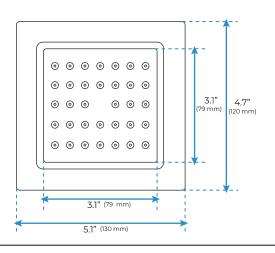

#### **Body Jet**

**FEATURES** Material: Brass

Base Plate Height: 5-1/8" Base Plate Width: 5-1/8" Jet Surface Area: 3-1/8" Surface Depth: 1/4" Adjustment Angle: 5° Male NPT Connection: 1/2" Maximum Flow Rate: 2.5 GPM (9.5L/min) max @ 80 psi