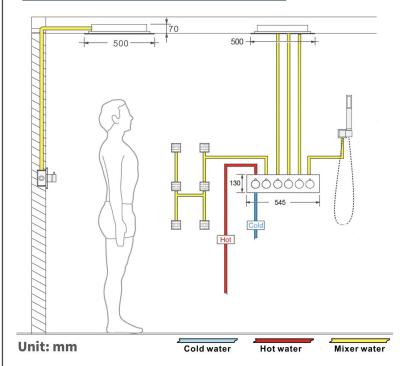

Shower Head Mounting: Flush on ceiling

Hand Spray Hose: 59 inch Water flow: 2.5 GPM ~ 5.5 GPM Water pressure: 0.3 MPA ~ 1 MPA

Water pipe lines: 3/4 inch water pipes for the hot and cold water mixer

inlet, the others are 1/2 inch

#### **Shower Mixer Connections**