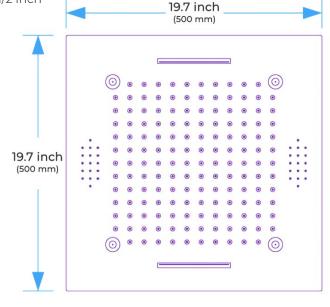

#### **Shower Head**

Shower Head 3 Functions: Waterfall, Rainfall & Mist

Shower head size: 20 x 20 inch

Each function run all together and separately

Music and LED light work by electronic

All Metal Material: Solid Brass; Stainless Steel (top showerhead, hose)

# Touch Panel Control Turn On/Off Control MANUAL MODE Total 64 colors M Auto mode setting Auto Mode Total 11 Auto mode Set the speed of color change, fast/slow

18.5 x 18.5 inch (470 x 470 mm)

Product shown is only for installation display purpose