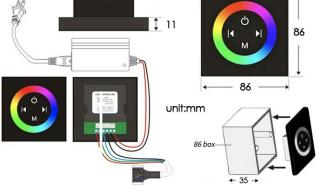

# Touch Panel Control Turn On/Off Control MANUAL MODE Total 64 colors M Auto mode setting Auto Mode Total 11 Auto mode Set the speed of color change, fast/slow

18.5 x 18.5 inch (470 x 470 mm)

Product shown is only for installation display purpose